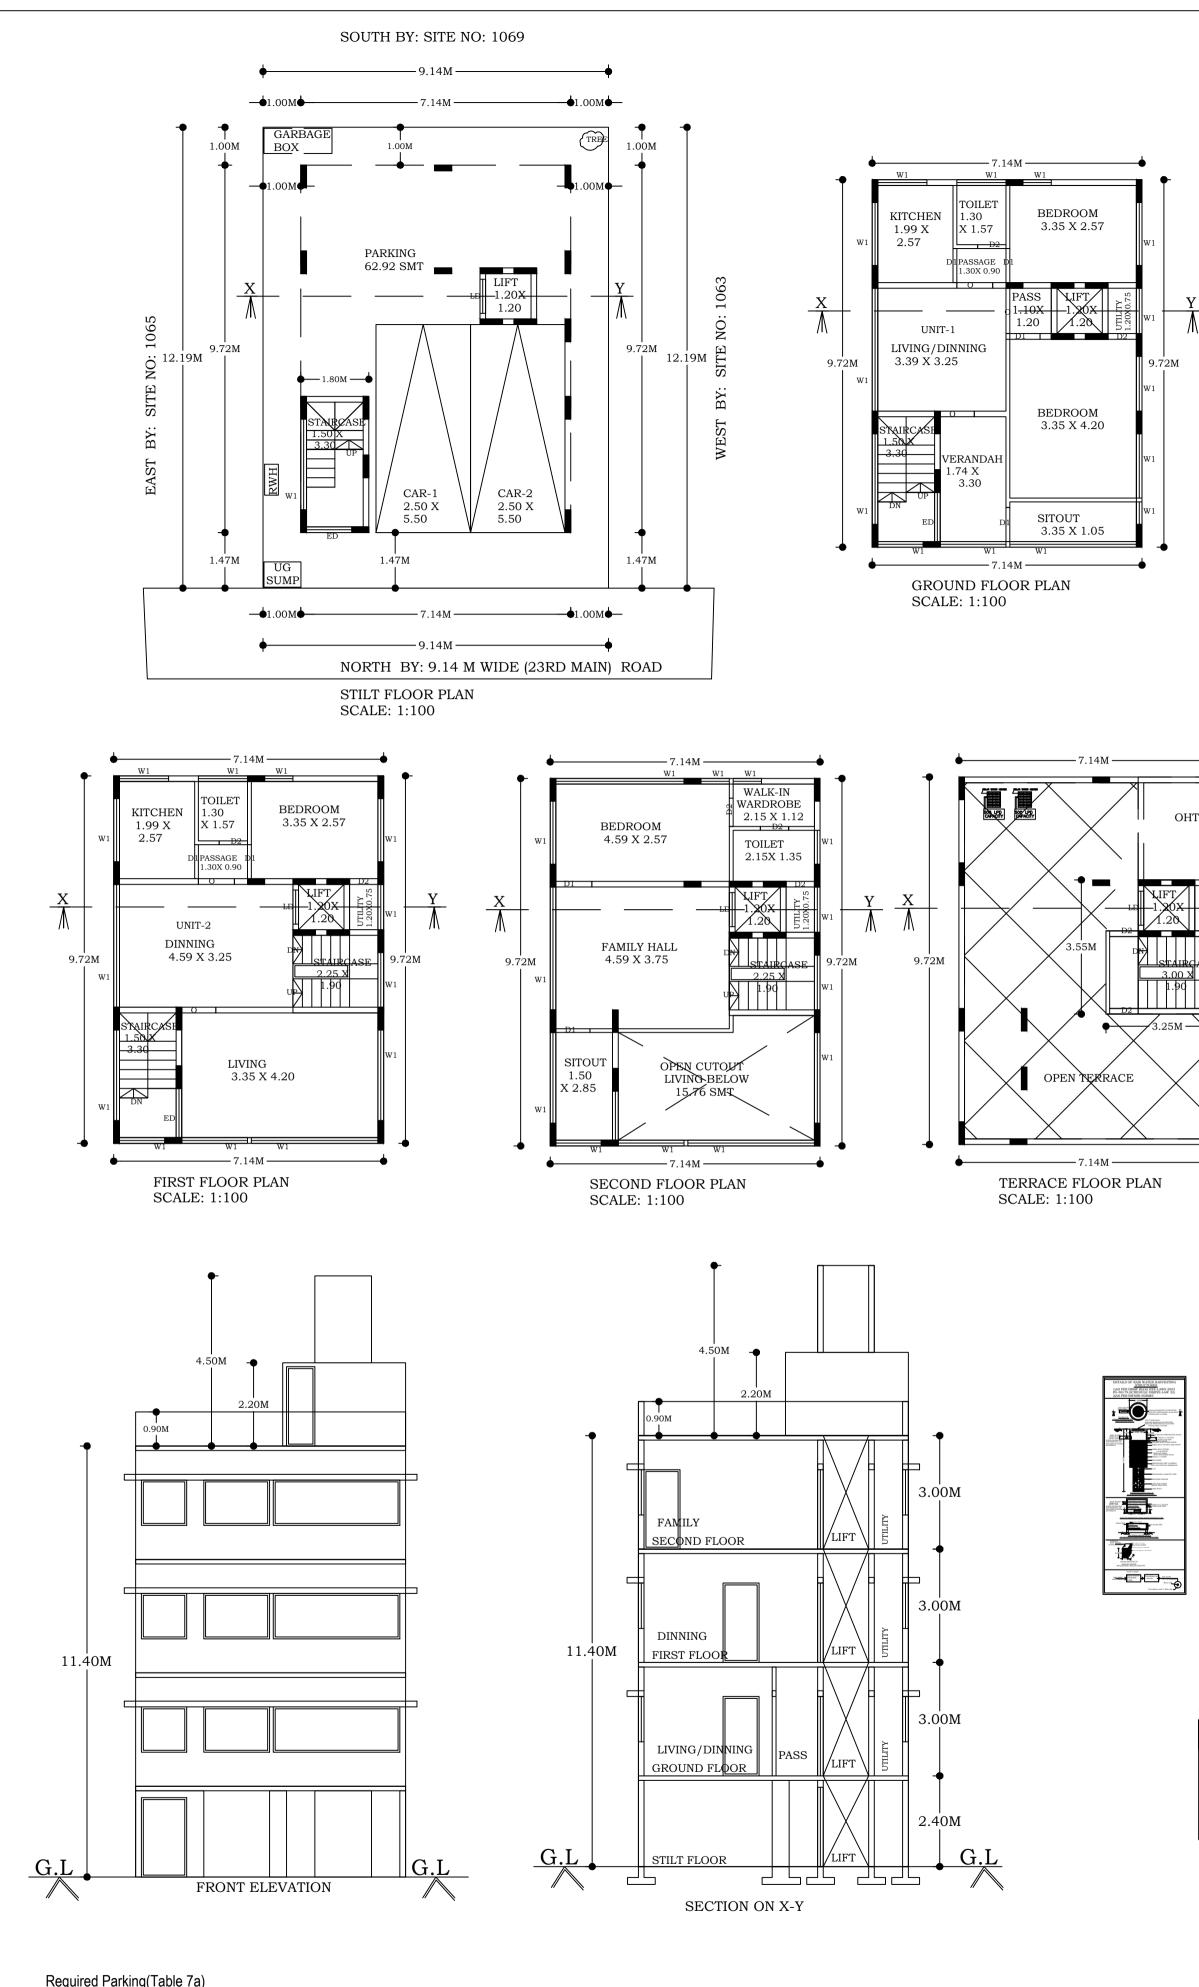

## Approval Condition :

This Plan Sanction is issued subject to the following conditions :

1. Sanction is accorded for the Residential Building at 1064, SAHAKARANAGAR, Bangalore.

a).Consist of 1Stilt + 1Ground + 2 only. 2. Sanction is accorded for Residential use only. The use of the building shall not be deviated to any other use.

## Block : A (SIDRAM REDDY NADAGOUDA)

| Floor Name                          | Total Built Up Area (Sq.mt.) | Total FAR Area (Sq.mt.) | Tnmt (No.) |
|-------------------------------------|------------------------------|-------------------------|------------|
| Terrace Floor                       | 0.00                         | 0.00                    | 00         |
| Second Floor                        | 47.93                        | 47.93                   | 00         |
| First Floor                         | 58.74                        | 58.74                   | 01         |
| Ground Floor                        | 63.01                        | 63.01                   | 01         |
| Stilt Floor                         | 0.00                         | 0.00                    | 00         |
| Total:                              | 169.68                       | 169.68                  | 02         |
| Total Number of Same<br>Blocks<br>: | 1                            |                         |            |
| Total:                              | 169.68                       | 169.68                  | 02         |

| SI        | TE AREA A                            |                           | IATHA/DEED<br>CTUALS                            |                 | 2 SMT          |
|-----------|--------------------------------------|---------------------------|-------------------------------------------------|-----------------|----------------|
| SL<br>NO  | FLOOR<br>NAME                        | GROSS<br>BUILT UP         | DEDUCTIONS<br>FOR FAR                           | NET FAR<br>AREA | NO OF<br>UNITS |
| 1         | STILT<br>FLOOR                       | 69.40                     | 62.92                                           | 06.48           | 0.00           |
| 2         | GROUND<br>FLOOR                      | 69.40                     | 1.44                                            | 67.96           | 1.00           |
| 3         | FIRST<br>FLOOR                       | 69.40                     | 1.44                                            | 67.96           | 1.00           |
| 4         | SECOND<br>FLOOR                      | 69.40                     | 17.20                                           | 52.20           | 0.00           |
| 5         | TERRACE<br>FLOOR                     | 09.17                     | 09.17                                           | 0.00            | 0.00           |
|           | GRAND<br>TOTAL                       | 286.77                    | 92.17                                           | 194.60          | 2.00           |
|           | COVERAGI<br>40 X100/                 |                           | 62.29 % < 75                                    | .00%            |                |
| BAL       | : 194.60 /<br>ANCE FAF<br>98 - 194.6 | R AREA:                   | 1.746 < 1.75<br>SMT                             |                 |                |
| HE        | IGHT OF T                            | HE BLDG                   | : ABOVE GL:                                     | 11.48 M <1      | 1.50M          |
| TO'<br>NO | OF UNITS                             | F UNITS: =<br>5 > 50.00 S | EMENT:<br>2 .00 UNITS<br>MT=2.00 UN<br>EQUIRED: | IT=2.00 CAR     |                |