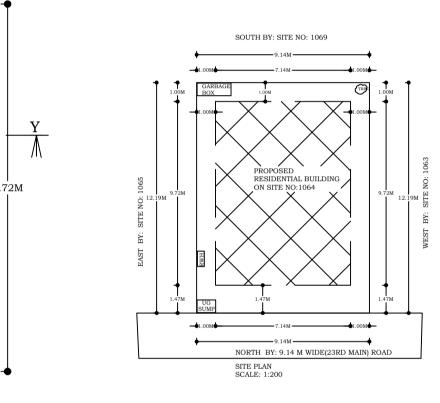

## Approval Condition :

This Plan Sanction is issued subject to the following conditions :

1. Sanction is accorded for the Residential Building at 1064, SAHAKARANAGAR, Bangalore.

a).Consist of 1Stilt + 1Ground + 2 only. 2. Sanction is accorded for Residential use only. The use of the building shall not be deviated to any other use.